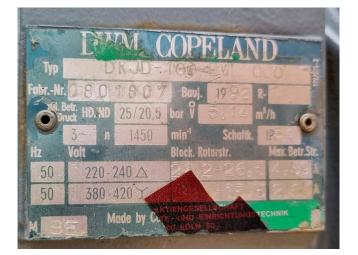

### **Specifications**

| Brand                    | DWM             |
|--------------------------|-----------------|
| Туре                     | DKJD-100-EWL    |
|                          | Condensing unit |
| Refrigerant              | Freon           |
| kW at +10ºC/+40ºC        | 5,6             |
| kW at 0ºC/+40ºC          | 3,9             |
| kW at -5ºC/+40ºC         | 3,2             |
| kW at -10ºC/+40ºC        | 2,5             |
| kW at -20ºC/+40ºC        | 1,5             |
| kW at -30ºC/+40ºC        | 0,8             |
| kW at -40ºC/+40ºC        | 0,4             |
| Pressure safety switches | ✓               |
| Hp/Lp/Op                 |                 |
| Liquid receiver          | ✓               |
| Liquid receiver ltr.     | 3,8             |
| Liquid line filter drier | ✓               |
| Sight Glass              | ✓               |
| m3 / h                   | 5,1             |
| Condensing Unit          | ✓               |
| Sizes                    | 650x650x550 mm  |
|                          | (LxWxH)         |
| Stock                    | 1               |
|                          |                 |

#### Used DWM DKJD-100-EWL Condensing unit

Used DWM DKJD-100-EWL condensing unit on Freon. Complete with a condensor that has a Süd-Electric DL-P 1C100-4 fan - 50 Hz - 0,11 kW - 1400 RPM, liquid receiver with a volume of 3,8 liter, pressure and safety switch and a liquid line filter drier. The compressor has a displacement of 5,1 m<sup>3</sup>/h.