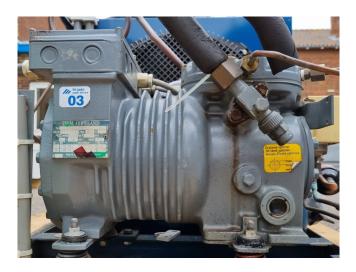

#### Used DWM DKJD-100-EWL Condensing unit

Used DWM DKJD-100-EWL condensing unit on Freon. Complete with a condensor that has a Süd-Electric DL-P 1C100-4 fan - 50 Hz - 0,11 kW - 1400 RPM, liquid receiver with a volume of 3,8 liter, pressure and safety switch and a liquid line filter drier. The compressor has a displacement of 5,1 m<sup>3</sup>/h.