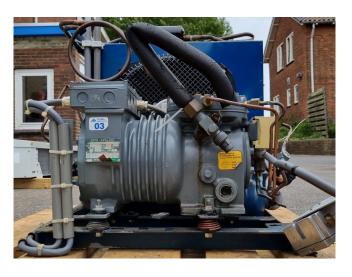

#### Used DWM DKJD-100-EWL Condensing unit

Used DWM DKJD-100-EWL condensing unit on Freon. Complete with a condensor that has a Süd-Electric DL-P 1C100-4 fan - 50 Hz - 0,11 kW - 1400 RPM, liquid receiver with a volume of 3,8 liter, pressure and safety switch and a liquid line filter drier. The compressor has a displacement of 5,1 m<sup>3</sup>/h.