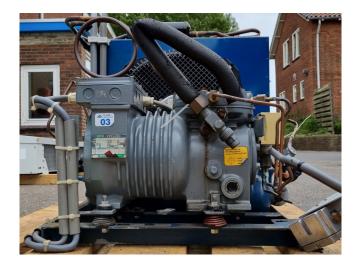

#### Used DWM DKJD-100-EWL Condensing unit

Used DWM DKJD-100-EWL condensing unit on Freon. Complete with a condensor that has a Süd-Electric DL-P 1C100-4 fan - 50 Hz - 0,11 kW - 1400 RPM, liquid receiver with a volume of 3,8 liter, pressure and safety switch and a liquid line filter drier. The compressor has a displacement of 5,1 m<sup>3</sup>/h.