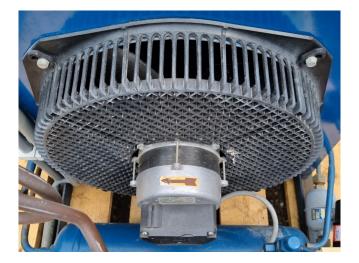

#### Used DWM DKJD-100-EWL Condensing unit

Used DWM DKJD-100-EWL condensing unit on Freon. Complete with a condensor that has a Süd-Electric DL-P 1C100-4 fan - 50 Hz - 0,11 kW - 1400 RPM, liquid receiver with a volume of 3,8 liter, pressure and safety switch and a liquid line filter drier. The compressor has a displacement of 5,1 m<sup>3</sup>/h.