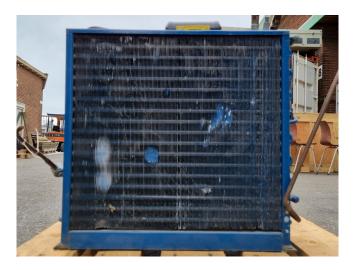

#### Used DWM DKJD-100-EWL Condensing unit

Used DWM DKJD-100-EWL condensing unit on Freon. Complete with a condensor that has a Süd-Electric DL-P 1C100-4 fan - 50 Hz - 0,11 kW - 1400 RPM, liquid receiver with a volume of 3,8 liter, pressure and safety switch and a liquid line filter drier. The compressor has a displacement of 5,1 m<sup>3</sup>/h.