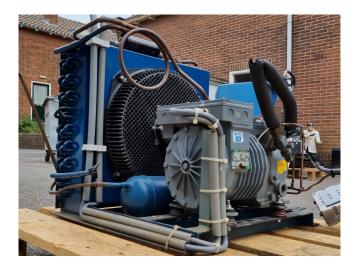

#### Used DWM DKJD-100-EWL Condensing unit

Used DWM DKJD-100-EWL condensing unit on Freon. Complete with a condensor that has a Süd-Electric DL-P 1C100-4 fan - 50 Hz - 0,11 kW - 1400 RPM, liquid receiver with a volume of 3,8 liter, pressure and safety switch and a liquid line filter drier. The compressor has a displacement of 5,1 m<sup>3</sup>/h.